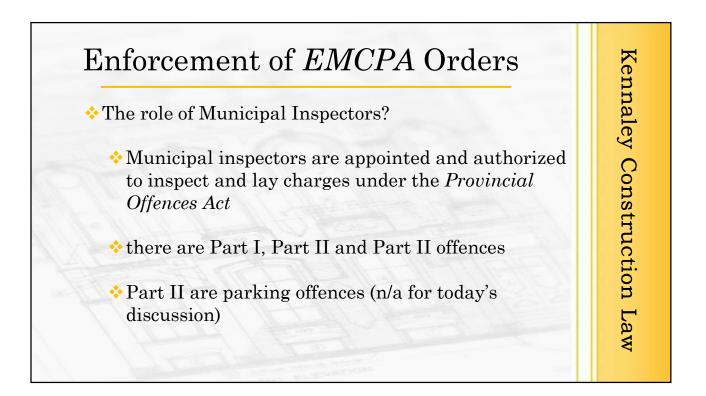

|      | he role of Municipal Inspe<br>Part I set fines under <i>EN</i>                                            |                | h 18, 2020) |
|------|-----------------------------------------------------------------------------------------------------------|----------------|-------------|
| Item |                                                                                                           | Section        | Set Fine    |
| 1.   | Fail to comply with an order made during a declared emergency                                             | 7.0.11 (1) (a) | \$750.00    |
| 2.   | Obstruct any person exercising a power<br>in accordance with an order made during<br>a declared emergency | 7.0.11 (1) (a) | \$1000.00   |
| 3.   | Obstruct any person performing a duty in accordance with an order made during a declared emergency        | 7.0.11 (1) (a) | \$1000.00   |